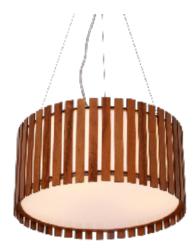

Reference: 1094. Line: Slatted Application: Pendant Description: Slatted Cylindrical Suspension Pendant Ø70x25

Material: Natural Wood Veneer, MDF and Acrylic Weight (unpacked): 3,80kg/8,381b

Light Source Type: E-27 6x 25W (max. each) Fluorescent or LED Bulbs not included Color Temperature: Lamp dependent CRI: Lamp dependent Luminous Flux: Lamp dependent