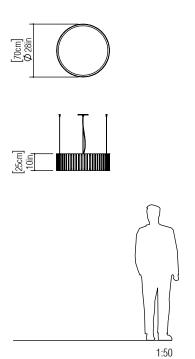

Reference: 1094. Line: Slatted Application: Pendant Description: Slatted Cylindrical Suspension Pendant Ø70x25

Material: Natural Wood Veneer, MDF and Acrylic Weight (unpacked): 3,80kg/8,381b

Light Source Type: E-27 6x 25W (max. each) Fluorescent or LED Bulbs not included Color Temperature: Lamp dependent CRI: Lamp dependent Luminous Flux: Lamp dependent

Isolation: Class II Input Voltage (VAC): 110 ~ 277V Input Frequency (Hz): 60 Hz

Suspension Cable Length: 160cm/63in

Accord Lighting reserves the right to alter dimensions and specifications without notice in accordance with its policy of continuous product improvement. Please, contact the manufacturer if further information is necessary.