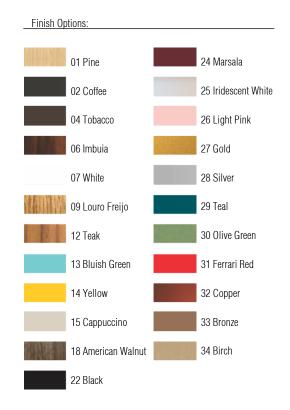

Reference: 1094. Line: Slatted Application: Pendant Description: Slatted Cylindrical Suspension Pendant Ø70x25

Material: Natural Wood Veneer, MDF and Acrylic Weight (unpacked): 3,80kg/8,381b

Light Source Type: E-27 6x 25W (max. each) Fluorescent or LED Bulbs not included Color Temperature: Lamp dependent CRI: Lamp dependent Luminous Flux: Lamp dependent