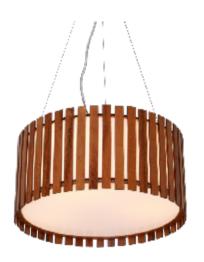

Reference: 1095. Line: Slatted Application: Pendant

Description: Slatted Cylindrical Suspension Pendant Ø80x25

Material: Natural Wood Veneer, MDF and Acrylic Weight (unpacked): 7,50kg/16,53lb

Light Source Type: E-27

Suspension Cable Length: 160cm/63in

Accord Lighting reserves the right to alter dimensions and specifications without notice in accordance with its policy of continuous product improvement. Please, contact the manufacturer if further information is necessary.