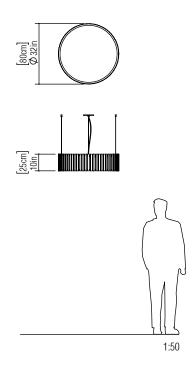

Reference: 1095. Line: Slatted Application: Pendant

Description: Slatted Cylindrical Suspension Pendant Ø80x25

Material: Natural Wood Veneer, MDF and Acrylic Weight (unpacked): 7,50kg/16,53lb

Light Source Type: E-27

Suspension Cable Length: 160cm/63in

Accord Lighting reserves the right to alter dimensions and specifications without notice in accordance with its policy of continuous product improvement. Please, contact the manufacturer if further information is necessary.