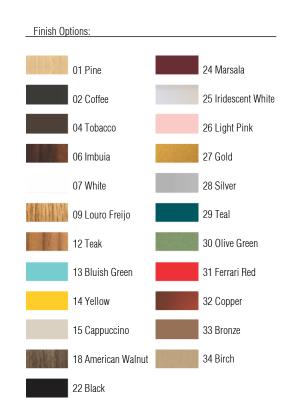

Reference: 1095. Line: Slatted Application: Pendant

Description: Slatted Cylindrical Suspension Pendant Ø80x25

Material: Natural Wood Veneer, MDF and Acrylic Weight (unpacked): 7,50kg/16,53lb

Light Source Type: E-27