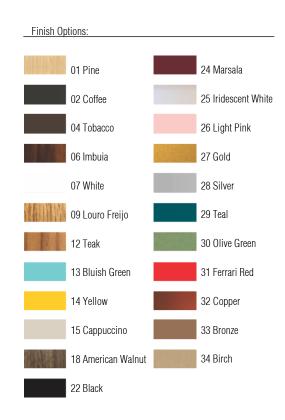

Reference: 1096. Line: Slatted Application: Pendant

Description: Slatted Cylindrical Suspension Pendant Ø90x25

Material: Natural Wood Veneer, MDF and Acrylic Weight (unpacked): 5,90kg/13,01lb

Light Source Type: E-27