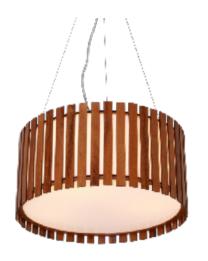

Reference: 1096. Line: Slatted Application: Pendant

Description: Slatted Cylindrical Suspension Pendant Ø90x25

Material: Natural Wood Veneer, MDF and Acrylic Weight (unpacked): 5,90kg/13,01lb

Light Source Type: E-27