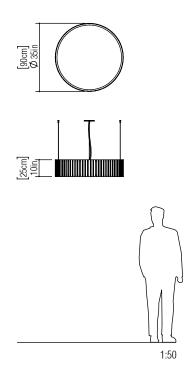

Reference: 1096. Line: Slatted Application: Pendant

Description: Slatted Cylindrical Suspension Pendant Ø90x25

Material: Natural Wood Veneer, MDF and Acrylic Weight (unpacked): 5,90kg/13,01lb

Light Source Type: E-27

Suspension Cable Length: 160cm/63in

Accord Lighting reserves the right to alter dimensions and specifications without notice in accordance with its policy of continuous product improvement. Please, contact the manufacturer if further information is necessary.