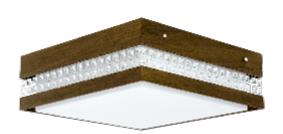

Reference: 5046C. Line: Crystal Application: Ceiling

Description: Square Ceiling Lamp with Crystals 35x15x35

Material: Natural Wood Veneer, MDF and Acrylic Weight (unpacked): 4,00kg/8,82lb

Light Source Type: E-27