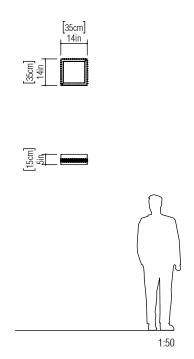

Reference: 5046C. Line: Crystal Application: Ceiling

Description: Square Ceiling Lamp with Crystals 35x15x35

Material: Natural Wood Veneer, MDF and Acrylic Weight (unpacked): 4,00kg/8,82lb

Light Source Type: E-27

Suspension Cable Length: Not applicable

Accord Lighting reserves the right to alter dimensions and specifications without notice in accordance with its policy of continuous product improvement. Please, contact the manufacturer if further information is necessary.