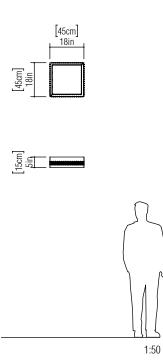

Reference: 5027C. Line: Crystal Application: Ceiling Description: Square Ceiling Lamp with Crystals 45x15x45

Material: Natural Wood Veneer, MDF and Acrylic Weight (unpacked): 2,05kg/4,52lb

Light Source Type: E-27 3x 25W (max. each) Fluorescent or LED Bulbs not included Color Temperature: Lamp dependent CRI: Lamp dependent Luminous Flux: Lamp dependent