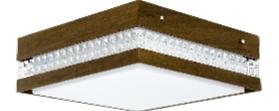

Reference: 5027C. Line: Crystal Application: Ceiling Description: Square Ceiling Lamp with Crystals 45x15x45

Material: Natural Wood Veneer, MDF and Acrylic Weight (unpacked): 2,05kg/4,52lb

Light Source Type: E-27 3x 25W (max. each) Fluorescent or LED Bulbs not included Color Temperature: Lamp dependent CRI: Lamp dependent Luminous Flux: Lamp dependent