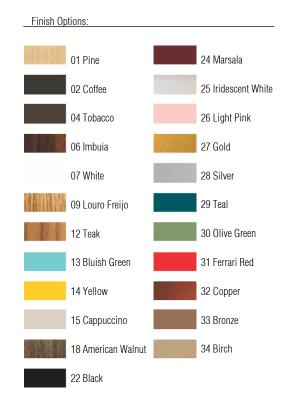

Reference: 5027C. Line: Crystal Application: Ceiling Description: Square Ceiling Lamp with Crystals 45x15x45

Material: Natural Wood Veneer, MDF and Acrylic Weight (unpacked): 2,05kg/4,52lb

Light Source Type: E-27 3x 25W (max. each) Fluorescent or LED Bulbs not included Color Temperature: Lamp dependent CRI: Lamp dependent Luminous Flux: Lamp dependent

Isolation: Class II Input Voltage (VAC): 110 ~ 277V Input Frequency (Hz): 60 Hz

Suspension Cable Length: Not applicable





Accord Lighting reserves the right to alter dimensions and specifications without notice in accordance with its policy of continuous product improvement. Please, contact the manufacturer if further information is necessary.