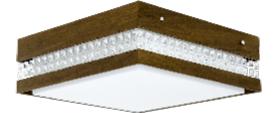

Reference: 5028C. Line: Crystal Application: Ceiling Description: Square Ceiling Lamp with Crystals 55x15x55

Material: Natural Wood Veneer, MDF and Acrylic Weight (unpacked): 2,90kg/6,39lb

Light Source Type: E-27 4x 25W (max. each) Fluorescent or LED Bulbs not included Color Temperature: Lamp dependent CRI: Lamp dependent Luminous Flux: Lamp dependent