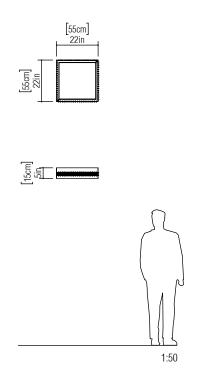

Reference: 5028C. Line: Crystal Application: Ceiling Description: Square Ceiling Lamp with Crystals 55x15x55

Material: Natural Wood Veneer, MDF and Acrylic Weight (unpacked): 2,90kg/6,39lb

Light Source Type: E-27 4x 25W (max. each) Fluorescent or LED Bulbs not included Color Temperature: Lamp dependent CRI: Lamp dependent Luminous Flux: Lamp dependent