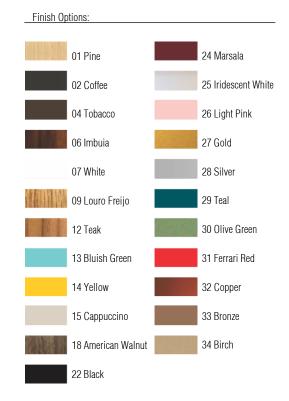

Reference: 5028C. Line: Crystal Application: Ceiling Description: Square Ceiling Lamp with Crystals 55x15x55

Material: Natural Wood Veneer, MDF and Acrylic Weight (unpacked): 2,90kg/6,39lb

Light Source Type: E-27 4x 25W (max. each) Fluorescent or LED Bulbs not included Color Temperature: Lamp dependent CRI: Lamp dependent Luminous Flux: Lamp dependent

Isolation: Class II Input Voltage (VAC): 110 ~ 277V Input Frequency (Hz): 60 Hz

Suspension Cable Length: Not applicable





Accord Lighting reserves the right to alter dimensions and specifications without notice in accordance with its policy of continuous product improvement. Please, contact the manufacturer if further information is necessary.

accordlighting.com

÷