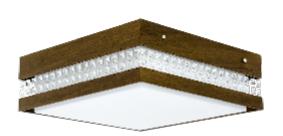

Reference: 5029C. Line: Crystal Application: Ceiling

Description: Square Ceiling Lamp with Crystals 65x15x65

Material: Natural Wood Veneer, MDF and Acrylic Weight (unpacked): 3,50kg/7,72lb

Light Source Type: E-27