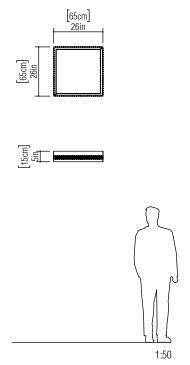

Reference: 5029C. Line: Crystal Application: Ceiling

Description: Square Ceiling Lamp with Crystals 65x15x65

Material: Natural Wood Veneer, MDF and Acrylic Weight (unpacked): 3,50kg/7,72lb

Light Source Type: E-27

Suspension Cable Length: Not applicable

Accord Lighting reserves the right to alter dimensions and specifications without notice in accordance with its policy of continuous product improvement. Please, contact the manufacturer if further information is necessary.