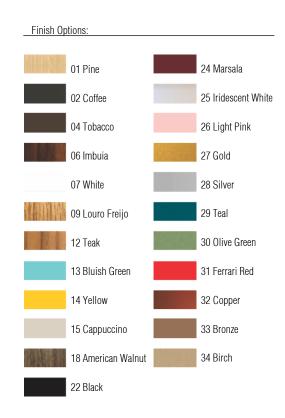

Reference: 5029C. Line: Crystal Application: Ceiling

Description: Square Ceiling Lamp with Crystals 65x15x65

Material: Natural Wood Veneer, MDF and Acrylic Weight (unpacked): 3,50kg/7,72lb

Light Source Type: E-27