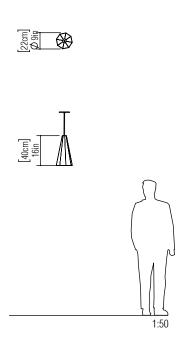

Reference: 1231. Line: Faceted Application: Pendant

Description: Faceted Cone Suspension Pendant Ø22x40

Material: Natural Wood Veneer and MDF Weight (unpacked): 0,75kg/1,62lb

Light Source Type: E-27

1x 25W (max. each) Fluorescent or LED Bulbs not included

Color Temperature: Lamp dependent

CRI: Lamp dependent

Luminous Flux: Lamp dependent

Isolation: Class II

Input Voltage (VAC): 110 ~ 277V Input Frequency (Hz): 60 Hz

Suspension Cable Length: 160cm/63in

Accord Lighting reserves the right to alter dimensions and specifications without notice in accordance with its policy of continuous product improvement. Please, contact the manufacturer if further information is necessary.