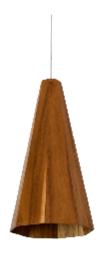

Reference: 1231. Line: Faceted Application: Pendant

Description: Faceted Cone Suspension Pendant Ø22x40

Material: Natural Wood Veneer and MDF Weight (unpacked): 0,75kg/1,62lb

Light Source Type: E-27

1x 25W (max. each) Fluorescent or LED Bulbs not included