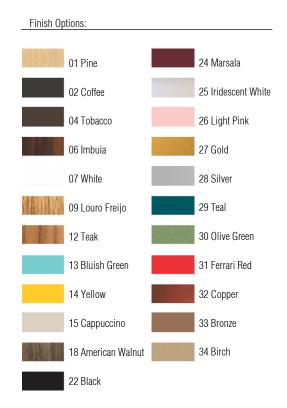

Reference: 7026/S Line: Conical Application: Table Lamp Description: Conical Table Lamp Ø40x60

Material: Natural Wood Veneer, MDF and Linen Shade Weight (unpacked): 0,90kg/1,98lb

Light Source Type: E-27 1x 25W (max. each) Fluorescent or LED Bulbs not included Color Temperature: Lamp dependent CRI: Lamp dependent Luminous Flux: Lamp dependent

Isolation: Class II Input Voltage (VAC): 110 ~ 277V Input Frequency (Hz): 60 Hz

Electric Cable Length: 200cm/79in





Accord Lighting reserves the right to alter dimensions and specifications without notice in accordance with its policy of continuous product improvement. Please, contact the manufacturer if further information is necessary.