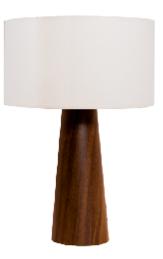

Reference: 7026/S Line: Conical Application: Table Lamp Description: Conical Table Lamp Ø40x60

Material: Natural Wood Veneer, MDF and Linen Shade Weight (unpacked): 0,90kg/1,98lb

Light Source Type: E-27 1x 25W (max. each) Fluorescent or LED Bulbs not included Color Temperature: Lamp dependent CRI: Lamp dependent Luminous Flux: Lamp dependent