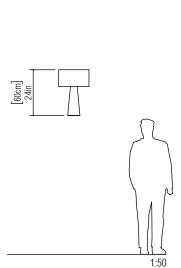

Reference: 7026/S Line: Conical Application: Table Lamp Description: Conical Table Lamp Ø40x60

Material: Natural Wood Veneer, MDF and Linen Shade Weight (unpacked): 0,90kg/1,98lb

Light Source Type: E-27 1x 25W (max. each) Fluorescent or LED Bulbs not included Color Temperature: Lamp dependent CRI: Lamp dependent Luminous Flux: Lamp dependent