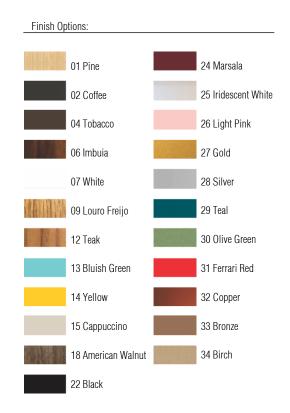

Reference: 213F. Line: Cylindrical Application: Pendant Description: Closed Double Cylindrical Suspension Pendant Ø80x25

Material: Natural Wood Veneer, MDF and Acrylic Weight (unpacked): 6,90kg/15,21lb