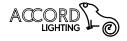

Reference: 213F. Line: Cylindrical Application: Pendant Description: Closed Double Cylindrical Suspension Pendant Ø80x25

Material: Natural Wood Veneer, MDF and Acrylic Weight (unpacked): 6,90kg/15,21lb