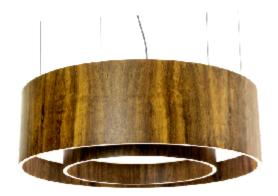

Reference: 213F. Line: Cylindrical Application: Pendant Description: Closed Double Cylindrical Suspension Pendant Ø80x25

Material: Natural Wood Veneer, MDF and Acrylic Weight (unpacked): 6,90kg/15,21lb

Suspension Cable Length: 160cm/63in

Accord Lighting reserves the right to alter dimensions and specifications without notice in accordance with its policy of continuous product improvement. Please, contact the manufacturer if further information is necessary.