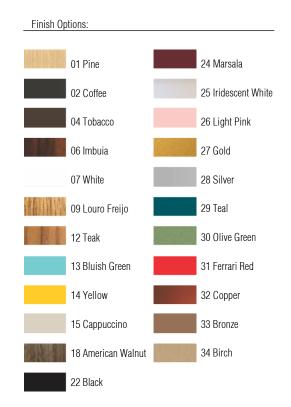

Reference: 1145. Line: Conical Application: Pendant Description: Conical Suspension Pendant Ø45x28

Material: Natural Wood Veneer, MDF and Acrylic Weight (unpacked): 2,30kg/5,07lb

Light Source Type: E-27 3x 25W (max. each) Fluorescent or LED Bulbs not included Color Temperature: Lamp dependent CRI: Lamp dependent Luminous Flux: Lamp dependent