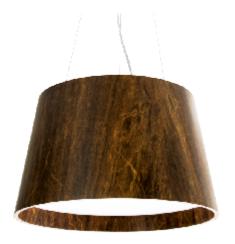

Reference: 1145. Line: Conical Application: Pendant Description: Conical Suspension Pendant Ø45x28

Material: Natural Wood Veneer, MDF and Acrylic Weight (unpacked): 2,30kg/5,07lb

Light Source Type: E-27 3x 25W (max. each) Fluorescent or LED Bulbs not included Color Temperature: Lamp dependent CRI: Lamp dependent Luminous Flux: Lamp dependent