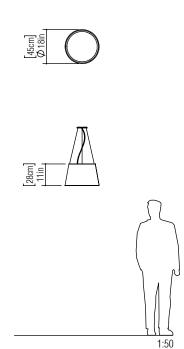

Reference: 1145. Line: Conical Application: Pendant Description: Conical Suspension Pendant Ø45x28

Material: Natural Wood Veneer, MDF and Acrylic Weight (unpacked): 2,30kg/5,07lb

Light Source Type: E-27 3x 25W (max. each) Fluorescent or LED Bulbs not included Color Temperature: Lamp dependent CRI: Lamp dependent Luminous Flux: Lamp dependent