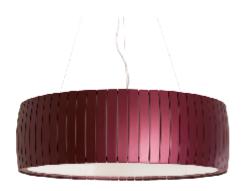

Reference: 1110. Line: Slatted Barrel Application: Pendant

Description: Slatted Barrel Suspension Pendant Ø50x19

Material: Natural Wood Veneer, MDF and Acrylic

Weight (unpacked): 3,05kg/6,72lb

Light Source Type: E-27