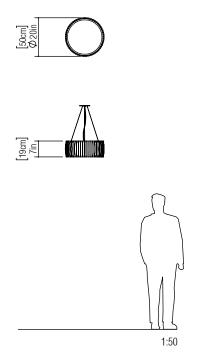

Reference: 1110. Line: Slatted Barrel Application: Pendant

Description: Slatted Barrel Suspension Pendant Ø50x19

Material: Natural Wood Veneer, MDF and Acrylic

Weight (unpacked): 3,05kg/6,72lb

Light Source Type: E-27

Suspension Cable Length: 160cm/63in

Accord Lighting reserves the right to alter dimensions and specifications without notice in accordance with its policy of continuous product improvement. Please, contact the manufacturer if further information is necessary.