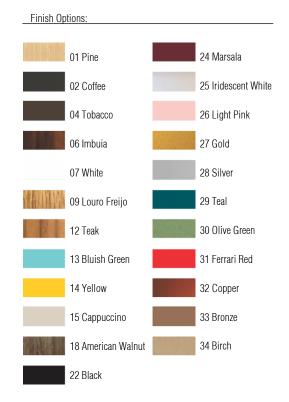

Reference: 1111. Line: Slatted Barrel Application: Pendant Description: Slatted Barrel Suspension Pendant Ø60x19

Material: Natural Wood Veneer, MDF and Acrylic Weight (unpacked): 3,70kg/8,16lb

Light Source Type: E-27 3x 25W (max. each) Fluorescent or LED Bulbs not included Color Temperature: Lamp dependent CRI: Lamp dependent Luminous Flux: Lamp dependent