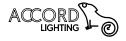

Reference: 1111. Line: Slatted Barrel Application: Pendant Description: Slatted Barrel Suspension Pendant Ø60x19

Material: Natural Wood Veneer, MDF and Acrylic Weight (unpacked): 3,70kg/8,16lb

Light Source Type: E-27 3x 25W (max. each) Fluorescent or LED Bulbs not included Color Temperature: Lamp dependent CRI: Lamp dependent Luminous Flux: Lamp dependent

Isolation: Class II Input Voltage (VAC): 110 ~ 277V Input Frequency (Hz): 60 Hz

Suspension Cable Length: 160cm/63in

Accord Lighting reserves the right to alter dimensions and specifications without notice in accordance with its policy of continuous product improvement. Please, contact the manufacturer if further information is necessary.