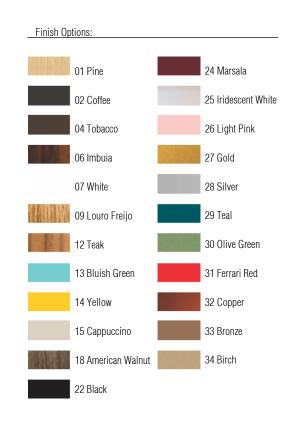

Reference: 1112. Line: Slatted Barrel Application: Pendant

Description: Slatted Barrel Suspension Pendant Ø70x19

Material: Natural Wood Veneer, MDF and Acrylic

Weight (unpacked): 4,95kg/13,12lb

Light Source Type: E-27