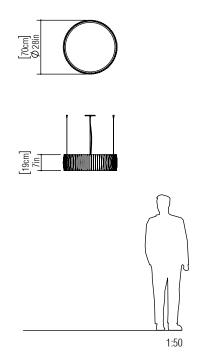

Reference: 1112. Line: Slatted Barrel Application: Pendant

Description: Slatted Barrel Suspension Pendant Ø70x19

Material: Natural Wood Veneer, MDF and Acrylic

Weight (unpacked): 4,95kg/13,12lb

Light Source Type: E-27

Suspension Cable Length: 160cm/63in

Accord Lighting reserves the right to alter dimensions and specifications without notice in accordance with its policy of continuous product improvement. Please, contact the manufacturer if further information is necessary.