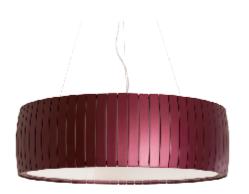

Reference: 1112. Line: Slatted Barrel Application: Pendant

Description: Slatted Barrel Suspension Pendant Ø70x19

Material: Natural Wood Veneer, MDF and Acrylic

Weight (unpacked): 4,95kg/13,12lb

Light Source Type: E-27