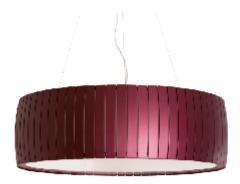

Reference: 1113. Line: Slatted Barrel Application: Pendant Description: Slatted Barrel Suspension Pendant Ø80x19

Material: Natural Wood Veneer, MDF and Acrylic Weight (unpacked): 5,95kg/13,12lb

Light Source Type: E-27 7x 25W (max. each) Fluorescent or LED Bulbs not included Color Temperature: Lamp dependent CRI: Lamp dependent Luminous Flux: Lamp dependent