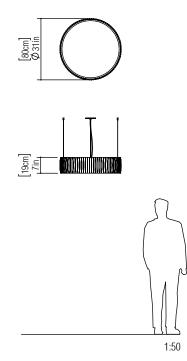

Reference: 1113. Line: Slatted Barrel Application: Pendant Description: Slatted Barrel Suspension Pendant Ø80x19

Material: Natural Wood Veneer, MDF and Acrylic Weight (unpacked): 5,95kg/13,12lb

Light Source Type: E-27 7x 25W (max. each) Fluorescent or LED Bulbs not included Color Temperature: Lamp dependent CRI: Lamp dependent Luminous Flux: Lamp dependent

Isolation: Class II Input Voltage (VAC): 110 ~ 277V Input Frequency (Hz): 60 Hz

Suspension Cable Length: 160cm/63in

Accord Lighting reserves the right to alter dimensions and specifications without notice in accordance with its policy of continuous product improvement. Please, contact the manufacturer if further information is necessary.