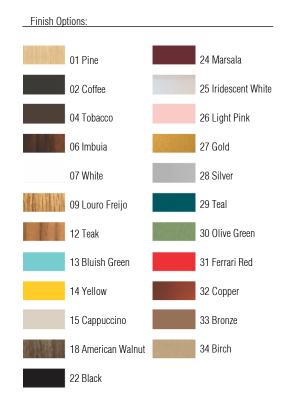

Reference: 1113. Line: Slatted Barrel Application: Pendant Description: Slatted Barrel Suspension Pendant Ø80x19

Material: Natural Wood Veneer, MDF and Acrylic Weight (unpacked): 5,95kg/13,12lb

Light Source Type: E-27 7x 25W (max. each) Fluorescent or LED Bulbs not included Color Temperature: Lamp dependent CRI: Lamp dependent Luminous Flux: Lamp dependent