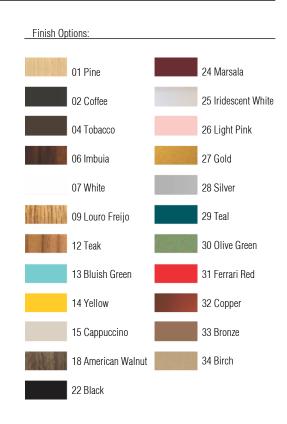

Reference: 1114. Line: Slatted Barrel Application: Pendant

Description: Slatted Barrel Suspension Pendant Ø90x19

Material: Natural Wood Veneer, MDF and Acrylic Weight (unpacked): 5,95kg/13,12lb

Light Source Type: E-27