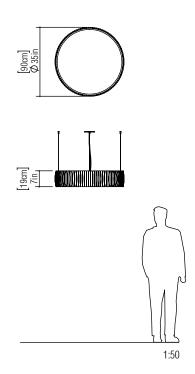

Reference: 1114. Line: Slatted Barrel Application: Pendant

Description: Slatted Barrel Suspension Pendant Ø90x19

Material: Natural Wood Veneer, MDF and Acrylic Weight (unpacked): 5,95kg/13,12lb

Light Source Type: E-27

Suspension Cable Length: 160cm/63in

Accord Lighting reserves the right to alter dimensions and specifications without notice in accordance with its policy of continuous product improvement. Please, contact the manufacturer if further information is necessary.