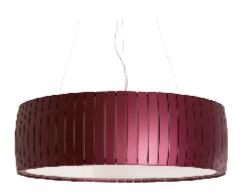

Reference: 1114. Line: Slatted Barrel Application: Pendant

Description: Slatted Barrel Suspension Pendant Ø90x19

Material: Natural Wood Veneer, MDF and Acrylic Weight (unpacked): 5,95kg/13,12lb

Light Source Type: E-27