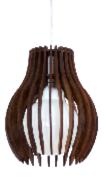

Reference: 1236. Line: Steche di Legno Application: Pendant Description: Stecche di Legno Suspension Pendant Ø18x22

Material: Natural Wood Veneer and MDF Weight (unpacked): 0,70kg/1,54lb

Light Source Type: E-27 1x 25W (max. each) Fluorescent or LED Bulbs not included Color Temperature: Lamp dependent CRI: Lamp dependent Luminous Flux: Lamp dependent