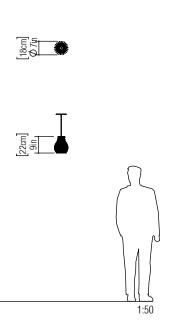

Reference: 1236. Line: Steche di Legno Application: Pendant Description: Stecche di Legno Suspension Pendant Ø18x22

Material: Natural Wood Veneer and MDF Weight (unpacked): 0,70kg/1,54lb

Light Source Type: E-27 1x 25W (max. each) Fluorescent or LED Bulbs not included Color Temperature: Lamp dependent CRI: Lamp dependent Luminous Flux: Lamp dependent

Isolation: Class II Input Voltage (VAC): 110 ~ 277V Input Frequency (Hz): 60 Hz

Suspension Cable Length: 160cm/63in

Accord Lighting reserves the right to alter dimensions and specifications without notice in accordance with its policy of continuous product improvement. Please, contact the manufacturer if further information is necessary.