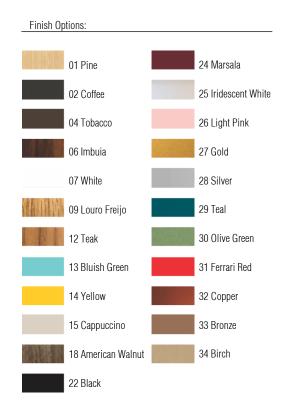

Reference: 1236. Line: Steche di Legno Application: Pendant Description: Stecche di Legno Suspension Pendant Ø18x22

Material: Natural Wood Veneer and MDF Weight (unpacked): 0,70kg/1,54lb

Light Source Type: E-27 1x 25W (max. each) Fluorescent or LED Bulbs not included Color Temperature: Lamp dependent CRI: Lamp dependent Luminous Flux: Lamp dependent