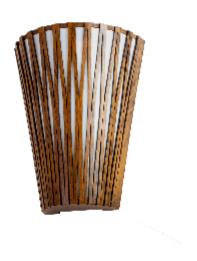

Reference: 4066. Line: Living Hinges Application: Wall Sconce

Description: Living Hinges Wall Sconce 23x30x11

Material: Natural Wood Veneer, MDF and Acrylic

Weight (unpacked): 0,75kg/1,65lb

Light Source Type: E-27