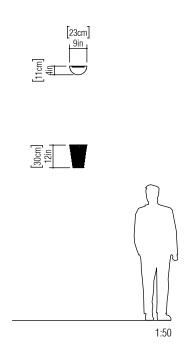

Reference: 4066. Line: Living Hinges Application: Wall Sconce

Description: Living Hinges Wall Sconce 23x30x11

Material: Natural Wood Veneer, MDF and Acrylic

Weight (unpacked): 0,75kg/1,65lb

Light Source Type: E-27