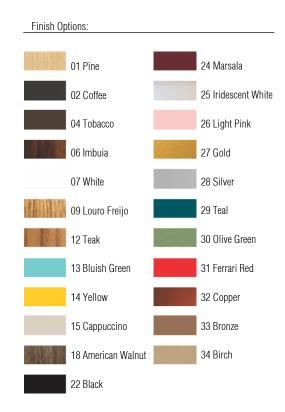

Reference: 1309. Line: Cappadocia Application: Pendant

Description: Inverted Cappadocia Suspension Pendant Ø38x77

Material: Natural Wood Veneer, MDF and Linen Shade

Weight (unpacked): 1,90kg/4,19lb

Light Source Type: E-27

1x 25W (max. each) Fluorescent or LED Bulbs not included

Color Temperature: Lamp dependent

CRI: Lamp dependent

Luminous Flux: Lamp dependent

Isolation: Class II

Input Voltage (VAC): 110 ~ 277V Input Frequency (Hz): 60 Hz

Suspension Cable Length: 160cm/63in





Accord Lighting reserves the right to alter dimensions and specifications without notice in accordance with its policy of continuous product improvement. Please, contact the manufacturer if further information is necessary.

accordlighting.com REV. 20/08/2018