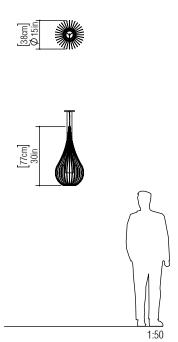

Reference: 1309. Line: Cappadocia Application: Pendant

Description: Inverted Cappadocia Suspension Pendant Ø38x77

Material: Natural Wood Veneer, MDF and Linen Shade

Weight (unpacked): 1,90kg/4,19lb

Light Source Type: E-27

Suspension Cable Length: 160cm/63in

Accord Lighting reserves the right to alter dimensions and specifications without notice in accordance with its policy of continuous product improvement. Please, contact the manufacturer if further information is necessary.