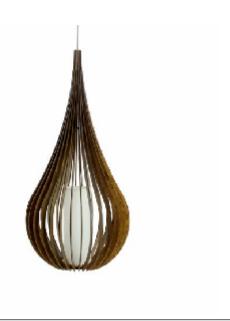

Reference: 1309. Line: Cappadocia Application: Pendant

Description: Inverted Cappadocia Suspension Pendant Ø38x77

Material: Natural Wood Veneer, MDF and Linen Shade

Weight (unpacked): 1,90kg/4,19lb

Light Source Type: E-27

Suspension Cable Length: 160cm/63in

Accord Lighting reserves the right to alter dimensions and specifications without notice in accordance with its policy of continuous product improvement. Please, contact the manufacturer if further information is necessary.