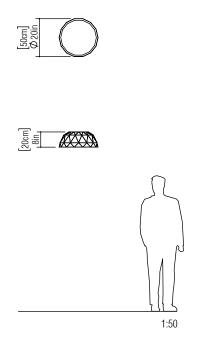

Reference: 5065. Line: Multifaceted Application: Ceiling

Application: Ceiling
Description: Half Ball Multifaceted Ceiling Lamp Ø50x20

Material: Natural Wood Veneer, MDF and Acrylic

Weight (unpacked): 1,75kg/3,86lb