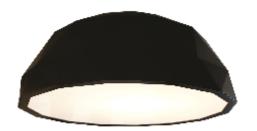

Reference: 5065. Line: Multifaceted Application: Ceiling

Application: Ceiling
Description: Half Ball Multifaceted Ceiling Lamp Ø50x20

Material: Natural Wood Veneer, MDF and Acrylic

Weight (unpacked): 1,75kg/3,86lb