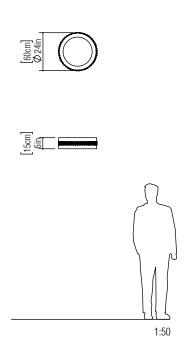

Reference: 5026C. Line: Crystal Application: Ceiling

Application: Ceiling
Description: Cylindrical Ceiling Lamp with Crystals Ø60x15

Material: Natural Wood Veneer, MDF and Acrylic Weight (unpacked): 3,25kg/7,17lb

Suspension Cable Length: Not applicable

Accord Lighting reserves the right to alter dimensions and specifications without notice in accordance with its policy of continuous product improvement. Please, contact the manufacturer if further information is necessary.