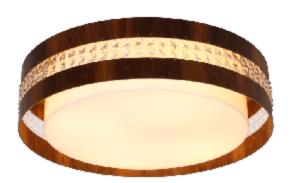

Reference: 5026C. Line: Crystal Application: Ceiling

Application: Ceiling
Description: Cylindrical Ceiling Lamp with Crystals Ø60x15

Material: Natural Wood Veneer, MDF and Acrylic Weight (unpacked): 3,25kg/7,17lb