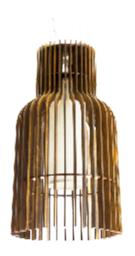

Reference: 1137. Line: Stecche di Legno Application: Pendant

Description: Stecche di Legno Suspension Pendant Ø24x50

Material: Natural Wood Veneer, MDF and Linen Shade

Weight (unpacked): 1,65kg/3,64lb

Light Source Type: E-27