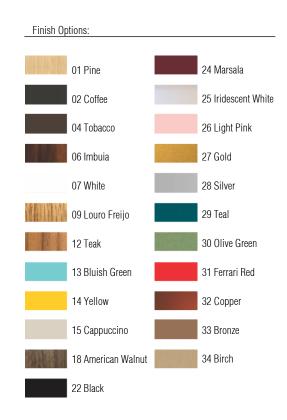

Reference: 1137. Line: Stecche di Legno Application: Pendant

Description: Stecche di Legno Suspension Pendant Ø24x50

Material: Natural Wood Veneer, MDF and Linen Shade

Weight (unpacked): 1,65kg/3,64lb

Light Source Type: E-27

1x 25W (max. each) Fluorescent or LED Bulbs not included

Color Temperature: Lamp dependent

CRI: Lamp dependent

Luminous Flux: Lamp dependent

Isolation: Class II

Input Voltage (VAC): 110 ~ 277V Input Frequency (Hz): 60 Hz

Suspension Cable Length: 160cm/63in





Accord Lighting reserves the right to alter dimensions and specifications without notice in accordance with its policy of continuous product improvement. Please, contact the manufacturer if further information is necessary.

accordlighting.com REV. 17/08/2018