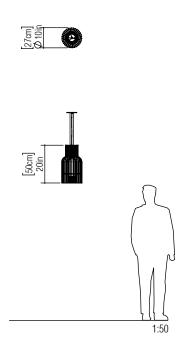

Reference: 1137. Line: Stecche di Legno Application: Pendant

Description: Stecche di Legno Suspension Pendant Ø24x50

Material: Natural Wood Veneer, MDF and Linen Shade

Weight (unpacked): 1,65kg/3,64lb

Light Source Type: E-27

Suspension Cable Length: 160cm/63in

Accord Lighting reserves the right to alter dimensions and specifications without notice in accordance with its policy of continuous product improvement. Please, contact the manufacturer if further information is necessary.