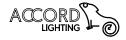

eference: 1181. Line: Stecche di Legno Application: Pendant Description: Stecche di Legno Suspension Pendant Ø35x30

Material: Natural Wood Veneer and MDF Weight (unpacked): 0,70kg/1,54lb

Light Source Type: E-27 1x 25W (max. each) Fluorescent or LED Bulbs not included Color Temperature: Lamp dependent CRI: Lamp dependent Luminous Flux: Lamp dependent