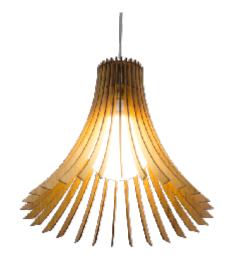

eference: 1181. Line: Stecche di Legno Application: Pendant Description: Stecche di Legno Suspension Pendant Ø35x30

Material: Natural Wood Veneer and MDF Weight (unpacked): 0,70kg/1,54lb

Light Source Type: E-27 1x 25W (max. each) Fluorescent or LED Bulbs not included Color Temperature: Lamp dependent CRI: Lamp dependent Luminous Flux: Lamp dependent

Isolation: Class II Input Voltage (VAC): 110 ~ 277V Input Frequency (Hz): 60 Hz

Suspension Cable Length: 160cm/63in

Accord Lighting reserves the right to alter dimensions and specifications without notice in accordance with its policy of continuous product improvement. Please, contact the manufacturer if further information is necessary.