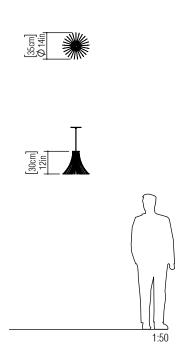

eference: 1181. Line: Stecche di Legno Application: Pendant Description: Stecche di Legno Suspension Pendant Ø35x30

Material: Natural Wood Veneer and MDF Weight (unpacked): 0,70kg/1,54lb

Light Source Type: E-27 1x 25W (max. each) Fluorescent or LED Bulbs not included Color Temperature: Lamp dependent CRI: Lamp dependent Luminous Flux: Lamp dependent