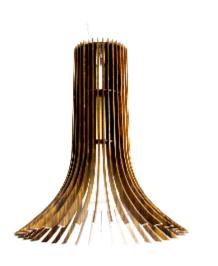

Reference: 1136. Line: Stecche di Legno Application: Pendant

Description: Stecche di Legno Suspension Pendant Ø47x50

Material: Natural Wood Veneer, MDF and Linen Shade

Weight (unpacked): 2,00kg/4,41lb

Light Source Type: E-27