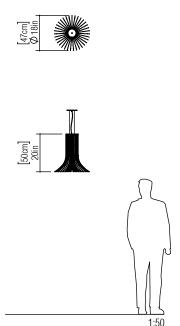

Suspension Cable Length: 160cm/63in

Accord Lighting reserves the right to alter dimensions and specifications without notice in accordance with its policy of continuous product improvement. Please, contact the manufacturer if further information is necessary.