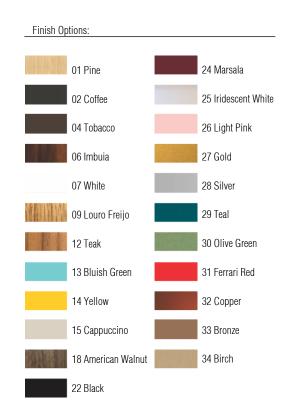

Reference: 1136. Line: Stecche di Legno Application: Pendant

Description: Stecche di Legno Suspension Pendant Ø47x50

Material: Natural Wood Veneer, MDF and Linen Shade

Weight (unpacked): 2,00kg/4,41lb

Light Source Type: E-27

1x 25W (max. each) Fluorescent or LED Bulbs not included

Color Temperature: Lamp dependent

CRI: Lamp dependent

Luminous Flux: Lamp dependent

Isolation: Class II

Input Voltage (VAC): 110 ~ 277V Input Frequency (Hz): 60 Hz

Suspension Cable Length: 160cm/63in





Accord Lighting reserves the right to alter dimensions and specifications without notice in accordance with its policy of continuous product improvement. Please, contact the manufacturer if further information is necessary.

accordlighting.com REV. 17/08/2018