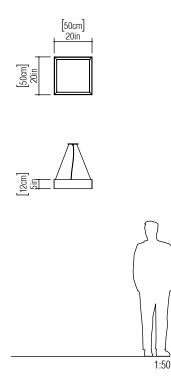

Reference: 275. Line: Miter Application: Pendant Description: Square Suspension Pendant 45° Miter Joint 50x12x50

Material: Natural Wood Veneer, MDF and Acrylic Weight (unpacked): 3,65kg/8,05lb

Light Source Type: E-27 4x 25W (max. each) Fluorescent or LED Bulbs not included Color Temperature: Lamp dependent CRI: Lamp dependent Luminous Flux: Lamp dependent

Isolation: Class II Input Voltage (VAC): 110 ~ 277V Input Frequency (Hz): 60 Hz

Suspension Cable Length: 160cm/63in

Accord Lighting reserves the right to alter dimensions and specifications without notice in accordance with its policy of continuous product improvement. Please, contact the manufacturer if further information is necessary.