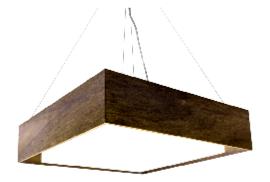

Reference: 275. Line: Miter Application: Pendant Description: Square Suspension Pendant 45° Miter Joint 50x12x50

Material: Natural Wood Veneer, MDF and Acrylic Weight (unpacked): 3,65kg/8,05lb

Light Source Type: E-27 4x 25W (max. each) Fluorescent or LED Bulbs not included Color Temperature: Lamp dependent CRI: Lamp dependent Luminous Flux: Lamp dependent