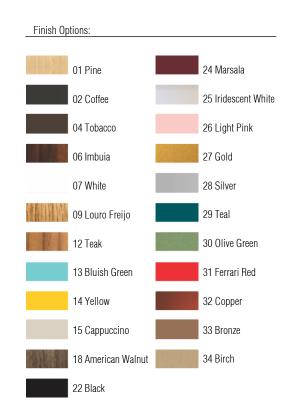

Reference: 276. Line: Miter

Application: Pendant

Description: Square Suspension Pendant 45° Miter Joint 60x12x60

Material: Natural Wood Veneer, MDF and Acrylic

Weight (unpacked): 5,00kg/6,50lb

Light Source Type: E-26