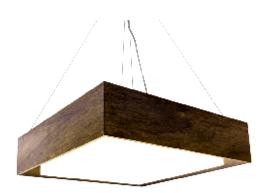

Reference: 276. Line: Miter

Application: Pendant

Description: Square Suspension Pendant 45° Miter Joint 60x12x60

Material: Natural Wood Veneer, MDF and Acrylic

Weight (unpacked): 5,00kg/6,50lb

Light Source Type: E-26