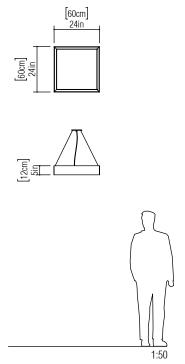

Reference: 276. Line: Miter

Application: Pendant

Description: Square Suspension Pendant 45° Miter Joint 60x12x60

Material: Natural Wood Veneer, MDF and Acrylic

Weight (unpacked): 5,00kg/6,50lb

Light Source Type: E-26

Suspension Cable Length: 160cm/63in

Accord Lighting reserves the right to alter dimensions and specifications without notice in accordance with its policy of continuous product improvement. Please, contact the manufacturer if further information is necessary.