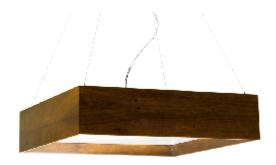

Reference: 265. Line: Miter Application: Pendant Description: Square Suspension Pendant 45° Miter Joint 40x12x40

Material: Natural Wood Veneer, MDF and Acrylic Weight (unpacked): 2,10kg/4,63lb

Light Source Type: E-27 3x 25W (max. each) Fluorescent or LED Bulbs not included Color Temperature: Lamp dependent CRI: Lamp dependent Luminous Flux: Lamp dependent