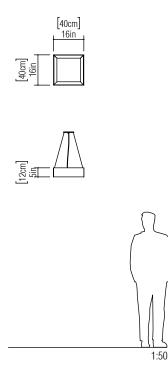

Reference: 265. Line: Miter Application: Pendant Description: Square Suspension Pendant 45° Miter Joint 40x12x40

Material: Natural Wood Veneer, MDF and Acrylic Weight (unpacked): 2,10kg/4,63lb

Light Source Type: E-27 3x 25W (max. each) Fluorescent or LED Bulbs not included Color Temperature: Lamp dependent CRI: Lamp dependent Luminous Flux: Lamp dependent

Isolation: Class II Input Voltage (VAC): 110 ~ 277V Input Frequency (Hz): 60 Hz

Suspension Cable Length: 160cm/63in

Accord Lighting reserves the right to alter dimensions and specifications without notice in accordance with its policy of continuous product improvement. Please, contact the manufacturer if further information is necessary.