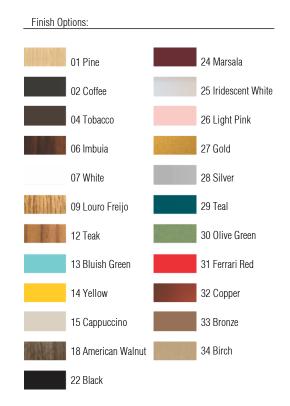

Reference: 265. Line: Miter Application: Pendant Description: Square Suspension Pendant 45° Miter Joint 40x12x40

Material: Natural Wood Veneer, MDF and Acrylic Weight (unpacked): 2,10kg/4,63lb

Light Source Type: E-27 3x 25W (max. each) Fluorescent or LED Bulbs not included Color Temperature: Lamp dependent CRI: Lamp dependent Luminous Flux: Lamp dependent