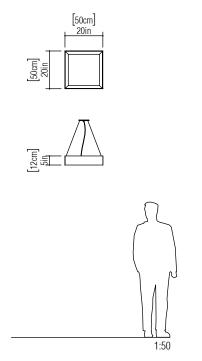

Reference: 239. Line: Miter Application: Pendant Description: Square Suspension Pendant 45° Miter Joint 50x12x50

Material: Natural Wood Veneer, MDF and Acrylic Weight (unpacked): 1,38kg/3,04lb

Light Source Type: E-27 4x 25W (max. each) Fluorescent or LED Bulbs not included Color Temperature: Lamp dependent CRI: Lamp dependent Luminous Flux: Lamp dependent

Isolation: Class II Input Voltage (VAC): 110 ~ 277V Input Frequency (Hz): 60 Hz

Suspension Cable Length: 160cm/63in

Accord Lighting reserves the right to alter dimensions and specifications without notice in accordance with its policy of continuous product improvement. Please, contact the manufacturer if further information is necessary.