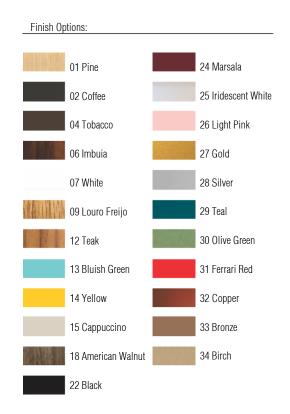

Reference: 239. Line: Miter Application: Pendant Description: Square Suspension Pendant 45° Miter Joint 50x12x50

Material: Natural Wood Veneer, MDF and Acrylic Weight (unpacked): 1,38kg/3,04lb

Light Source Type: E-27 4x 25W (max. each) Fluorescent or LED Bulbs not included Color Temperature: Lamp dependent CRI: Lamp dependent Luminous Flux: Lamp dependent