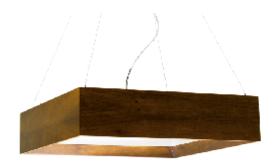

Reference: 239. Line: Miter Application: Pendant Description: Square Suspension Pendant 45° Miter Joint 50x12x50

Material: Natural Wood Veneer, MDF and Acrylic Weight (unpacked): 1,38kg/3,04lb

Light Source Type: E-27 4x 25W (max. each) Fluorescent or LED Bulbs not included Color Temperature: Lamp dependent CRI: Lamp dependent Luminous Flux: Lamp dependent