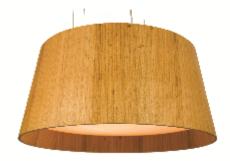

Reference: 258. Line: Conical Application: Pendant Description: Conical Suspension Pendant Ø100x35

Material: Natural Wood Veneer, MDF and Acrylic Weight (unpacked): 7,75kg/17,09lb

Light Source Type: E-27 7x 25W (max. each) Fluorescent or LED Bulbs not included Color Temperature: Lamp dependent CRI: Lamp dependent Luminous Flux: Lamp dependent