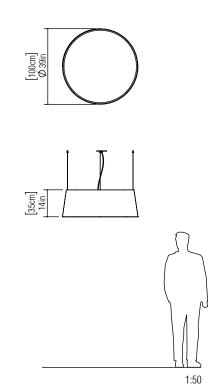

Reference: 258. Line: Conical Application: Pendant Description: Conical Suspension Pendant Ø100x35

Material: Natural Wood Veneer, MDF and Acrylic Weight (unpacked): 7,75kg/17,09lb

Light Source Type: E-27 7x 25W (max. each) Fluorescent or LED Bulbs not included Color Temperature: Lamp dependent CRI: Lamp dependent Luminous Flux: Lamp dependent

Isolation: Class II Input Voltage (VAC): 110 ~ 277V Input Frequency (Hz): 60 Hz

Suspension Cable Length: 160cm/63in

Accord Lighting reserves the right to alter dimensions and specifications without notice in accordance with its policy of continuous product improvement. Please, contact the manufacturer if further information is necessary.