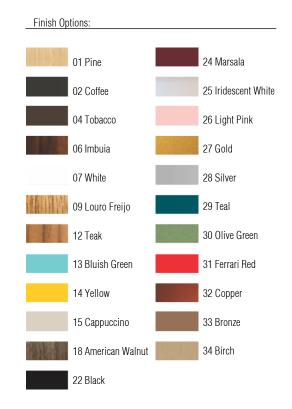

Reference: 258. Line: Conical Application: Pendant Description: Conical Suspension Pendant Ø100x35

Material: Natural Wood Veneer, MDF and Acrylic Weight (unpacked): 7,75kg/17,09lb

Light Source Type: E-27 7x 25W (max. each) Fluorescent or LED Bulbs not included Color Temperature: Lamp dependent CRI: Lamp dependent Luminous Flux: Lamp dependent