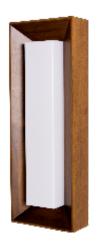

Reference: 403. Line: Miter

Application: Wall Sconce

Description: Linear Wall Sconce 45° Miter Joint 20x55x8,5

Material: Natural Wood Veneer, MDF and Acrylic

Weight (unpacked): 1,30kg/2,87lb

Light Source Type: E-27