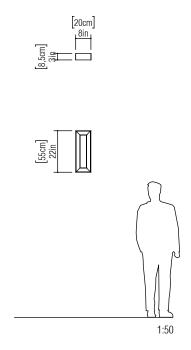

Reference: 403. Line: Miter

Application: Wall Sconce

Description: Linear Wall Sconce 45° Miter Joint 20x55x8,5

Material: Natural Wood Veneer, MDF and Acrylic

Weight (unpacked): 1,30kg/2,87lb

Light Source Type: E-27