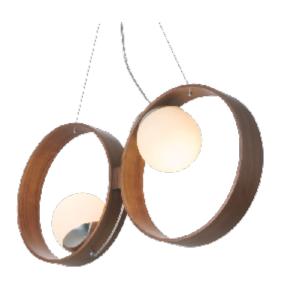

Reference: 621. Line: Sphere Application: Pendant

Description: Double Sphere Suspension Pendant 73x35x15

Material: Natural Wood Veneer, MDF and Frosted Glass Globe

Weight (unpacked): 1,50kg/3,31lb

Light Source Type: E-27

2x 25W (max. each) Fluorescent or LED Bulbs not included

Color Temperature: Lamp dependent

CRI: Lamp dependent

Luminous Flux: Lamp dependent

Isolation: Class II

Input Voltage (VAC): 110 ~ 277V Input Frequency (Hz): 60 Hz

Suspension Cable Length: 160cm/63in

Accord Lighting reserves the right to alter dimensions and specifications without notice in accordance with its policy of continuous product improvement. Please, contact the manufacturer if further information is necessary.