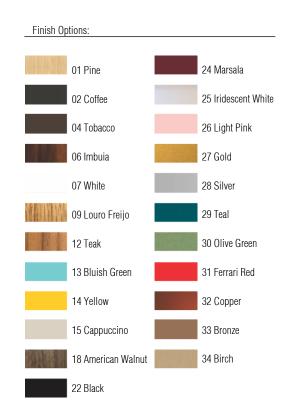

Reference: 621. Line: Sphere Application: Pendant

Description: Double Sphere Suspension Pendant 73x35x15

Material: Natural Wood Veneer, MDF and Frosted Glass Globe

Weight (unpacked): 1,50kg/3,31lb

Light Source Type: E-27