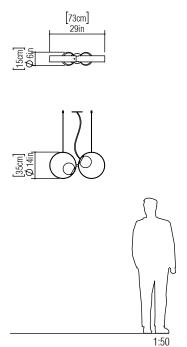

Reference: 621. Line: Sphere Application: Pendant

Description: Double Sphere Suspension Pendant 73x35x15

Material: Natural Wood Veneer, MDF and Frosted Glass Globe

Weight (unpacked): 1,50kg/3,31lb

Light Source Type: E-27

Suspension Cable Length: 160cm/63in

Accord Lighting reserves the right to alter dimensions and specifications without notice in accordance with its policy of continuous product improvement. Please, contact the manufacturer if further information is necessary.