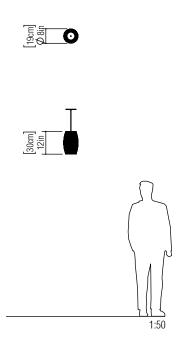

Reference: 1140. Line: Stecche di Legno Application: Pendant

Description: Stecche di Legno Suspension Pendant Ø19x30

Material: Natural Wood Veneer, MDF and Linen Shade

Weight (unpacked): 0,95kg/2,10lb

Light Source Type: E-27

Suspension Cable Length: 160cm/63in

Accord Lighting reserves the right to alter dimensions and specifications without notice in accordance with its policy of continuous product improvement. Please, contact the manufacturer if further information is necessary.