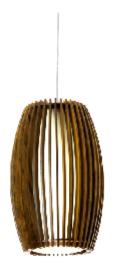

Reference: 1140. Line: Stecche di Legno Application: Pendant

Description: Stecche di Legno Suspension Pendant Ø19x30

Material: Natural Wood Veneer, MDF and Linen Shade

Weight (unpacked): 0,95kg/2,10lb

Light Source Type: E-27