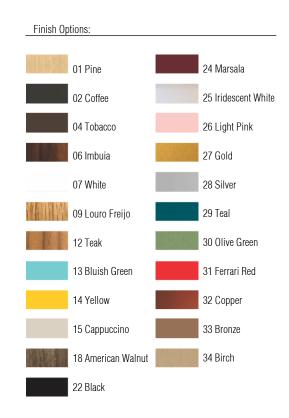

Reference: 1140. Line: Stecche di Legno Application: Pendant

Description: Stecche di Legno Suspension Pendant Ø19x30

Material: Natural Wood Veneer, MDF and Linen Shade

Weight (unpacked): 0,95kg/2,10lb

Light Source Type: E-27