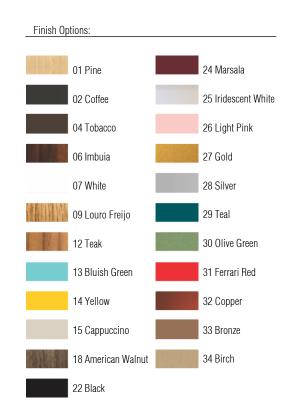

Reference: 623. Line: Sphere Application: Pendant

Description: Tetra Sphere Suspension Pendant 90x17x15

Material: Natural Wood Veneer, MDF and Frosted Glass Globe

Weight (unpacked): 2,75kg/6,06lb

Light Source Type: E-27