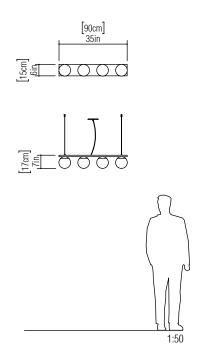

Reference: 623. Line: Sphere Application: Pendant

Description: Tetra Sphere Suspension Pendant 90x17x15

Material: Natural Wood Veneer, MDF and Frosted Glass Globe

Weight (unpacked): 2,75kg/6,06lb

Light Source Type: E-27

Suspension Cable Length: 160cm/63in

Accord Lighting reserves the right to alter dimensions and specifications without notice in accordance with its policy of continuous product improvement. Please, contact the manufacturer if further information is necessary.