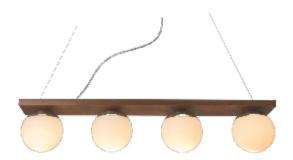

Reference: 623. Line: Sphere Application: Pendant

Description: Tetra Sphere Suspension Pendant 90x17x15

Material: Natural Wood Veneer, MDF and Frosted Glass Globe

Weight (unpacked): 2,75kg/6,06lb

Light Source Type: E-27

4x 25W (max. each) Fluorescent or LED Bulbs not included

Color Temperature: Lamp dependent

CRI: Lamp dependent

Luminous Flux: Lamp dependent

Isolation: Class II

Input Voltage (VAC): 110 ~ 277V Input Frequency (Hz): 60 Hz

Suspension Cable Length: 160cm/63in

Accord Lighting reserves the right to alter dimensions and specifications without notice in accordance with its policy of continuous product improvement. Please, contact the manufacturer if further information is necessary.