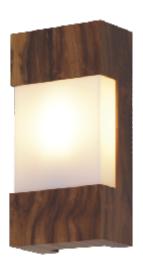

Reference: 428. Line: Strip

Application: Wall Sconce
Description: Light Strip Wall Sconce 15x30x8,5

Material: Natural Wood Veneer, MDF and Acrylic

Weight (unpacked): 0,60kg/1,32lb

Light Source Type: E-27

2x 25W (max. each) Fluorescent or LED Bulbs not included