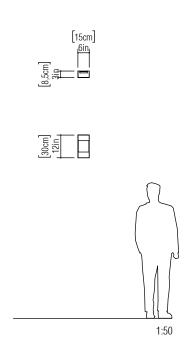

Reference: 428. Line: Strip

Application: Wall Sconce
Description: Light Strip Wall Sconce 15x30x8,5

Material: Natural Wood Veneer, MDF and Acrylic

Weight (unpacked): 0,60kg/1,32lb

Light Source Type: E-27

2x 25W (max. each) Fluorescent or LED Bulbs not included