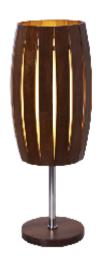

Reference: 7011. Line: Slatted Barrel Application: Table Lamp

Description: Slatted Barrel Table Lamp Ø21x50

Material: Natural Wood Veneer, MDF and Linen Shade

Weight (unpacked): 1,25kg/2,75lb

Light Source Type: E-27