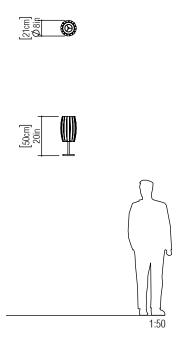

Reference: 7011. Line: Slatted Barrel Application: Table Lamp

Description: Slatted Barrel Table Lamp Ø21x50

Material: Natural Wood Veneer, MDF and Linen Shade

Weight (unpacked): 1,25kg/2,75lb

Light Source Type: E-27