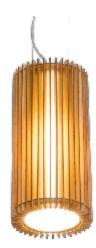

30cm]

Reference: 1141. Line: Stecche di Legno Application: Pendant Description: Stecche di Legno Suspension Pendant Ø15x30

Material: Natural Wood Veneer, MDF and Linen Shade Weight (unpacked): 1,00kg/2,20lb