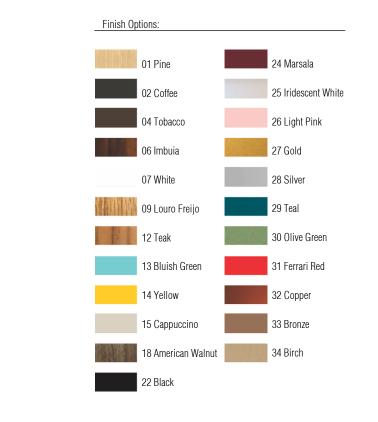

30cm]

Reference: 1141. Line: Stecche di Legno Application: Pendant Description: Stecche di Legno Suspension Pendant Ø15x30

Material: Natural Wood Veneer, MDF and Linen Shade Weight (unpacked): 1,00kg/2,20lb

Light Source Type: E-27 1x 25W (max. each) Fluorescent or LED Bulbs not included Color Temperature: Lamp dependent CRI: Lamp dependent Luminous Flux: Lamp dependent

Isolation: Class II Input Voltage (VAC): 110 ~ 277V Input Frequency (Hz): 60 Hz

Suspension Cable Length: 160cm/63in



Accord Lighting reserves the right to alter dimensions and specifications without notice in accordance with its policy of continuous product improvement. Please, contact the manufacturer if further information is necessary.

1:50