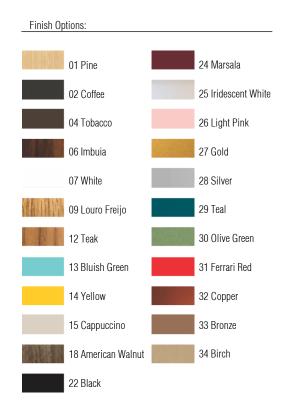

Reference: 7013. Line: Stecche di Legno Application: Table Lamp Description: Stecche di Legno Curved Table Lamp Ø40x64

Material: Natural Wood Veneer, MDF and Linen Shade Weight (unpacked): 1,40kg/3,09lb

Light Source Type: E-27 1x 25W (max. each) Fluorescent or LED Bulbs not included Color Temperature: Lamp dependent CRI: Lamp dependent Luminous Flux: Lamp dependent

Isolation: Class II Input Voltage (VAC): 110 ~ 277V Input Frequency (Hz): 60 Hz

Electric Cable Length: 200cm/79in





Accord Lighting reserves the right to alter dimensions and specifications without notice in accordance with its policy of continuous product improvement. Please, contact the manufacturer if further information is necessary.

accordlighting.com