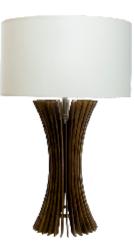

Reference: 7013. Line: Stecche di Legno Application: Table Lamp Description: Stecche di Legno Curved Table Lamp Ø40x64

Material: Natural Wood Veneer, MDF and Linen Shade Weight (unpacked): 1,40kg/3,09lb