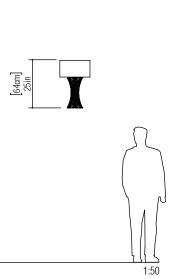

Reference: 7013. Line: Stecche di Legno Application: Table Lamp Description: Stecche di Legno Curved Table Lamp Ø40x64

Material: Natural Wood Veneer, MDF and Linen Shade Weight (unpacked): 1,40kg/3,09lb