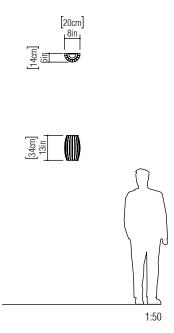

Reference: 4014. Line: Slatted Barrel Application: Wall Sconce

Description: Slatted Barrel Wall Sconce 20x34x14

Material: Natural Wood Veneer, MDF and Acrylic

Weight (unpacked): 0,80kg/1,76lb

Light Source Type: E-27

Suspension Cable Length: Not applicable

Accord Lighting reserves the right to alter dimensions and specifications without notice in accordance with its policy of continuous product improvement. Please, contact the manufacturer if further information is necessary.