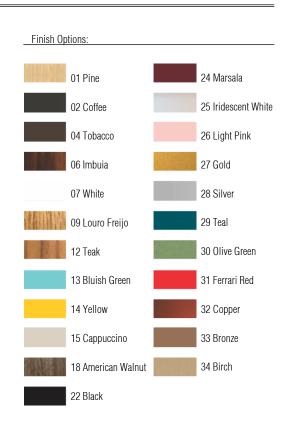

Reference: 4014. Line: Slatted Barrel Application: Wall Sconce

Description: Slatted Barrel Wall Sconce 20x34x14

Material: Natural Wood Veneer, MDF and Acrylic

Weight (unpacked): 0,80kg/1,76lb

Light Source Type: E-27

2x 25W (max. each) Fluorescent or LED Bulbs not included

Color Temperature: Lamp dependent

CRI: Lamp dependent

Luminous Flux: Lamp dependent

Isolation: Class II

Input Voltage (VAC): 110 ~ 277V Input Frequency (Hz): 60 Hz

Suspension Cable Length: Not applicable





Accord Lighting reserves the right to alter dimensions and specifications without notice in accordance with its policy of continuous product improvement. Please, contact the manufacturer if further information is necessary.

accordlighting.com REV. 22/10/2018