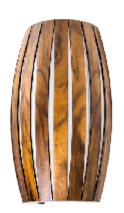

Reference: 4014. Line: Slatted Barrel Application: Wall Sconce

Description: Slatted Barrel Wall Sconce 20x34x14

Material: Natural Wood Veneer, MDF and Acrylic

Weight (unpacked): 0,80kg/1,76lb

Light Source Type: E-27