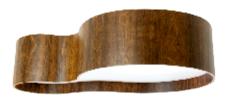

Reference: 5064. Line: Organic Application: Ceiling

Description: Organic Ceiling Lamp KS II 83x20x53

Material: Natural Wood Veneer, MDF and Acrylic Weight (unpacked): 3,52kg/7,76lb

Light Source Type: E-27