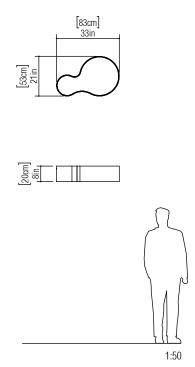

Reference: 5064. Line: Organic Application: Ceiling

Description: Organic Ceiling Lamp KS II 83x20x53

Material: Natural Wood Veneer, MDF and Acrylic Weight (unpacked): 3,52kg/7,76lb

Light Source Type: E-27

Suspension Cable Length: Not applicable

Accord Lighting reserves the right to alter dimensions and specifications without notice in accordance with its policy of continuous product improvement. Please, contact the manufacturer if further information is necessary.