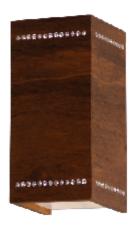

Reference: 4026C. Line: Slim

Application: Wall Sconce

Description: Slim Wall Sconce with Crystal 7,5x15x8,5

Material: Natural Wood Veneer, MDF and Acrylic

Weight (unpacked): 0,20kg/0,44lb

Light Source Type: G9