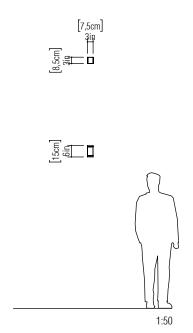

Reference: 4026C. Line: Slim

Application: Wall Sconce

Description: Slim Wall Sconce with Crystal 7,5x15x8,5

Material: Natural Wood Veneer, MDF and Acrylic

Weight (unpacked): 0,20kg/0,44lb

Light Source Type: G9