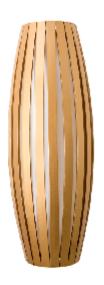

Reference: 4040. Line: Slatted Barrel Application: Wall Sconce

Description: Slatted Barrel Wall Sconce 25x70x14

Material: Natural Wood Veneer, MDF and Acrylic

Weight (unpacked): 2,00kg/4,41lb

Light Source Type: E-27