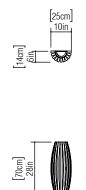

Reference: 4040. Line: Slatted Barrel Application: Wall Sconce

Description: Slatted Barrel Wall Sconce 25x70x14

Material: Natural Wood Veneer, MDF and Acrylic

Weight (unpacked): 2,00kg/4,41lb

Light Source Type: E-27