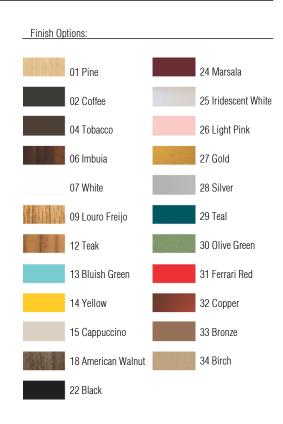

Reference: 4040. Line: Slatted Barrel Application: Wall Sconce

Description: Slatted Barrel Wall Sconce 25x70x14

Material: Natural Wood Veneer, MDF and Acrylic

Weight (unpacked): 2,00kg/4,41lb

Light Source Type: E-27

3x 25W (max. each) Fluorescent or LED Bulbs not included

Color Temperature: Lamp dependent

CRI: Lamp dependent

Luminous Flux: Lamp dependent

Isolation: Class II

Input Voltage (VAC): 110 ~ 277V Input Frequency (Hz): 60 Hz

Suspension Cable Length: Not applicable







Accord Lighting reserves the right to alter dimensions and specifications without notice in accordance with its policy of continuous product improvement. Please, contact the manufacturer if further information is necessary.

accordlighting.com REV. 22/10/2018