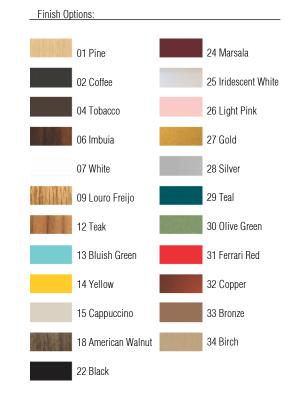

[28cm] 111in

3000

14cm

Reference: 4041. Line: Slatted Barrel Application: Wall Sconce Description: Slatted Barrel Wall Sconce 28x100x14

Material: Natural Wood Veneer, MDF and Acrylic Weight (unpacked): 2,80kg/6,17lb

Light Source Type: E-27 3x 25W (max. each) Fluorescent or LED Bulbs not included Color Temperature: Lamp dependent CRI: Lamp dependent Luminous Flux: Lamp dependent

Isolation: Class II Input Voltage (VAC): 110 ~ 277V Input Frequency (Hz): 60 Hz

Suspension Cable Length: Not applicable



Accord Lighting reserves the right to alter dimensions and specifications without notice in accordance with its policy of continuous product improvement. Please, contact the manufacturer if further information is necessary.

1:50

accordlighting.com