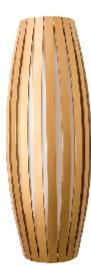

[28cm] 111in

3000

14cm

Reference: 4041. Line: Slatted Barrel Application: Wall Sconce Description: Slatted Barrel Wall Sconce 28x100x14

Material: Natural Wood Veneer, MDF and Acrylic Weight (unpacked): 2,80kg/6,17lb