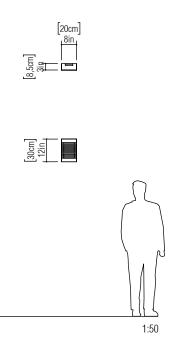

Reference: 440.
Line: Slatted

Application: Wall Sconce

Description: Slatted Square Wall Sconce 20x30x8,5

Material: Natural Wood Veneer, MDF and Acrylic

Weight (unpacked): 0,80kg/1,76lb

Light Source Type: E-27

Suspension Cable Length: Not applicable

Accord Lighting reserves the right to alter dimensions and specifications without notice in accordance with its policy of continuous product improvement. Please, contact the manufacturer if further information is necessary.