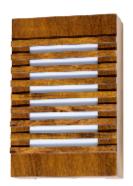

Reference: 440.
Line: Slatted

Application: Wall Sconce

Description: Slatted Square Wall Sconce 20x30x8,5

Material: Natural Wood Veneer, MDF and Acrylic

Weight (unpacked): 0,80kg/1,76lb

Light Source Type: E-27