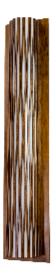

Reference: 4071. Line: Living Hinges Application: Wall Sconce

Description: Living Hinges Wall Sconce 20x50x10

Material: Natural Wood Veneer, MDF and Acrylic

Weight (unpacked): 1,10kg/2,42lb

Light Source Type: E-27