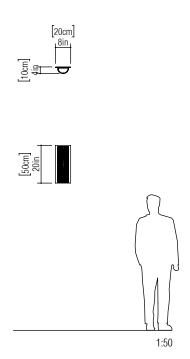

Reference: 4071. Line: Living Hinges Application: Wall Sconce

Description: Living Hinges Wall Sconce 20x50x10

Material: Natural Wood Veneer, MDF and Acrylic

Weight (unpacked): 1,10kg/2,42lb

Light Source Type: E-27

Suspension Cable Length: Not applicable

Accord Lighting reserves the right to alter dimensions and specifications without notice in accordance with its policy of continuous product improvement. Please, contact the manufacturer if further information is necessary.