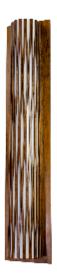

Reference: 4067. Line: Living Hinges Application: Wall Sconce

Description: Living Hinges Wall Sconce 20x100x10

Material: Natural Wood Veneer, MDF and Acrylic

Weight (unpacked): 2,20kg/4,85lb

Light Source Type: E-27