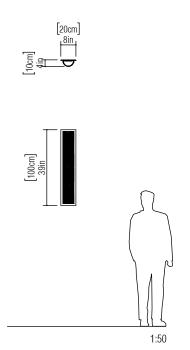

Reference: 4067. Line: Living Hinges Application: Wall Sconce

Description: Living Hinges Wall Sconce 20x100x10

Material: Natural Wood Veneer, MDF and Acrylic

Weight (unpacked): 2,20kg/4,85lb

Light Source Type: E-27