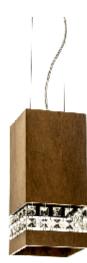

Reference: 1101C. Line: Crystal Application: Pendant Description: Rectangular Pendant with Crystals 10x25x10

Material: Natural Wood Veneer, MDF and Crystals Weight (unpacked): 0,60kg/1,32lb

Light Source Type: E-27 1x 25W (max. each) Fluorescent or LED Bulbs not included Color Temperature: Lamp dependent CRI: Lamp dependent Luminous Flux: Lamp dependent