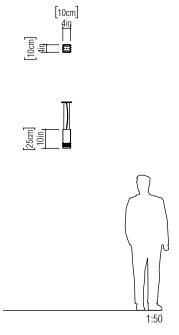

Reference: 1101C. Line: Crystal Application: Pendant Description: Rectangular Pendant with Crystals 10x25x10

Material: Natural Wood Veneer, MDF and Crystals Weight (unpacked): 0,60kg/1,32lb

Light Source Type: E-27 1x 25W (max. each) Fluorescent or LED Bulbs not included Color Temperature: Lamp dependent CRI: Lamp dependent Luminous Flux: Lamp dependent

Isolation: Class II Input Voltage (VAC): 110 ~ 277V Input Frequency (Hz): 60 Hz

Suspension Cable Length: 160cm/63in

Accord Lighting reserves the right to alter dimensions and specifications without notice in accordance with its policy of continuous product improvement. Please, contact the manufacturer if further information is necessary.