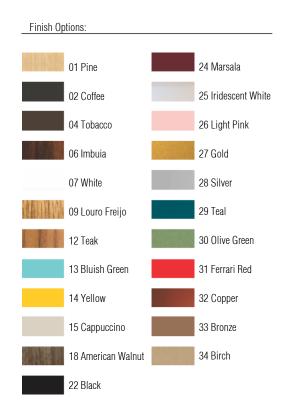

Reference: 1101C. Line: Crystal Application: Pendant Description: Rectangular Pendant with Crystals 10x25x10

Material: Natural Wood Veneer, MDF and Crystals Weight (unpacked): 0,60kg/1,32lb

Light Source Type: E-27 1x 25W (max. each) Fluorescent or LED Bulbs not included Color Temperature: Lamp dependent CRI: Lamp dependent Luminous Flux: Lamp dependent