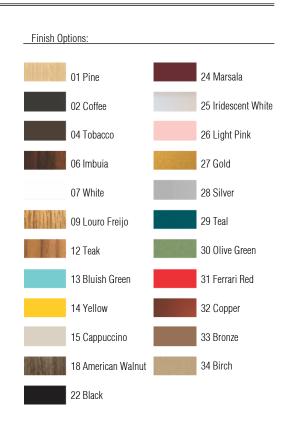

Reference: 5033. Line: Slatted

Application: Ceiling
Description: Slatted Cylindrical Ceiling Lamp Ø50x15

Material: Natural Wood Veneer, MDF and Acrylic

Weight (unpacked): 2,40kg/5,29lb

Light Source Type: E-27