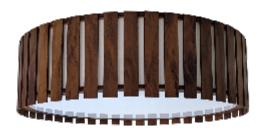

Reference: 5033. Line: Slatted

Application: Ceiling
Description: Slatted Cylindrical Ceiling Lamp Ø50x15

Material: Natural Wood Veneer, MDF and Acrylic

Weight (unpacked): 2,40kg/5,29lb

Light Source Type: E-27