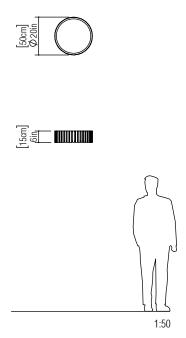

Reference: 5033. Line: Slatted

Application: Ceiling
Description: Slatted Cylindrical Ceiling Lamp Ø50x15

Material: Natural Wood Veneer, MDF and Acrylic

Weight (unpacked): 2,40kg/5,29lb

Light Source Type: E-27

Suspension Cable Length: Not applicable

Accord Lighting reserves the right to alter dimensions and specifications without notice in accordance with its policy of continuous product improvement. Please, contact the manufacturer if further information is necessary.