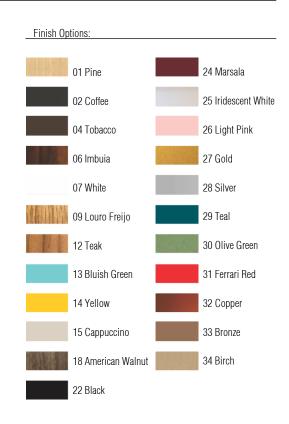

Reference: 5035.
Line: Slatted
Application: Ceiling

Application: Ceiling
Description: Slatted Cylindrical Ceiling Lamp Ø70x15

Material: Natural Wood Veneer, MDF and Acrylic

Weight (unpacked): 4,00kg/8,82lb

Light Source Type: E-27

4x 25W (max. each) Fluorescent or LED Bulbs not included

Color Temperature: Lamp dependent

CRI: Lamp dependent

Luminous Flux: Lamp dependent

Isolation: Class II

Input Voltage (VAC): 110 ~ 277V Input Frequency (Hz): 60 Hz

Suspension Cable Length: Not applicable





Accord Lighting reserves the right to alter dimensions and specifications without notice in accordance with its policy of continuous product improvement. Please, contact the manufacturer if further information is necessary.

accordlighting.com REV. 24/10/2018