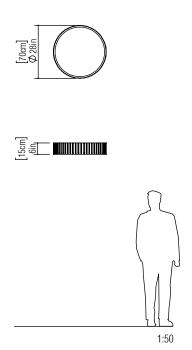

Reference: 5035.
Line: Slatted
Application: Ceiling

Application: Ceiling
Description: Slatted Cylindrical Ceiling Lamp Ø70x15

Material: Natural Wood Veneer, MDF and Acrylic

Weight (unpacked): 4,00kg/8,82lb

Suspension Cable Length: Not applicable

Accord Lighting reserves the right to alter dimensions and specifications without notice in accordance with its policy of continuous product improvement. Please, contact the manufacturer if further information is necessary.