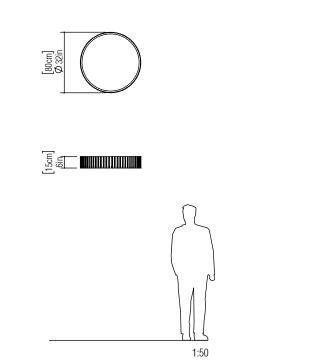

Reference: 5036. Line: Slatted Application: Ceiling Description: Slatted Cylindrical Ceiling Lamp Ø80x15

Material: Natural Wood Veneer, MDF and Acrylic Weight (unpacked): 4,96kg/10,93lb

Light Source Type: E-27 6x 25W (max. each) Fluorescent or LED Bulbs not included Color Temperature: Lamp dependent CRI: Lamp dependent Luminous Flux: Lamp dependent