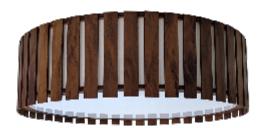

Reference: 5037. Line: Slatted Application: Ceiling

Application: Ceiling
Description: Slatted Cylindrical Ceiling Lamp Ø90x15

Material: Natural Wood Veneer, MDF and Acrylic

Weight (unpacked): 4,96kg/10,93lb