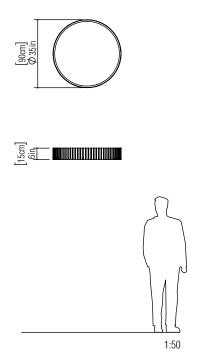

Reference: 5037. Line: Slatted Application: Ceiling

Application: Ceiling
Description: Slatted Cylindrical Ceiling Lamp Ø90x15

Material: Natural Wood Veneer, MDF and Acrylic

Weight (unpacked): 4,96kg/10,93lb